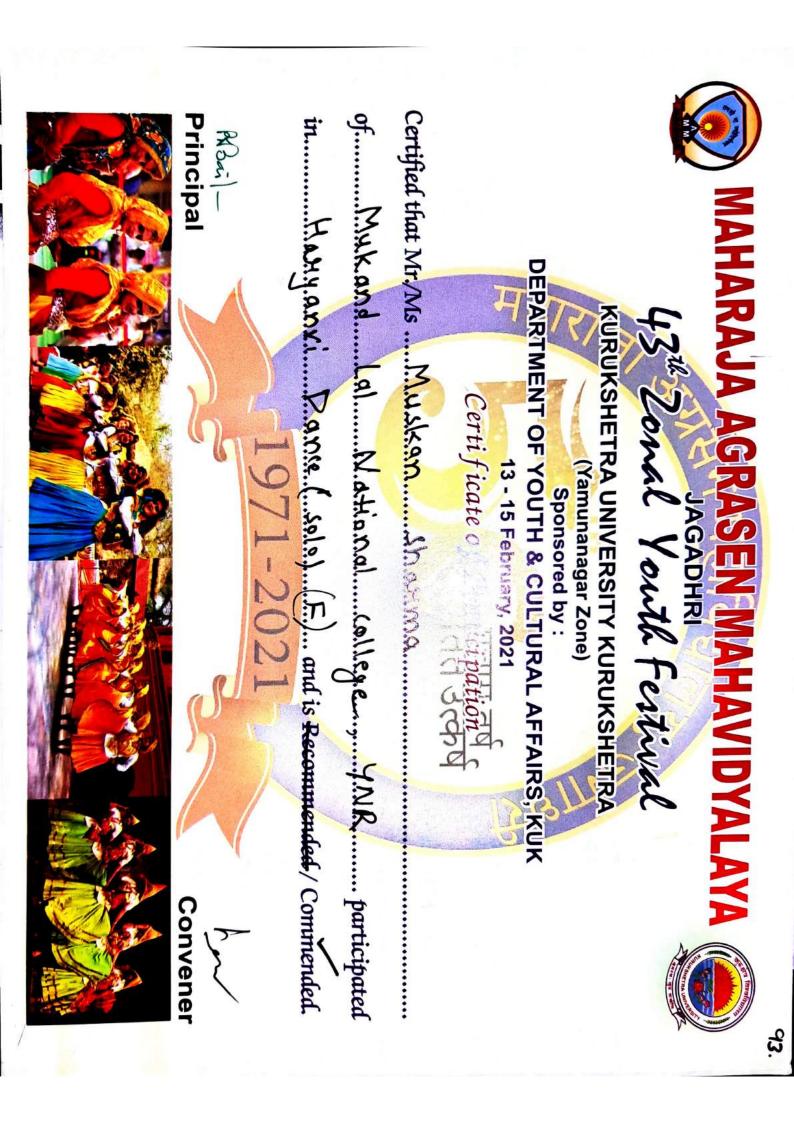

| 19.05.2022                  | District LevelYoga Competition<br>(Men) Championship held at<br>G.N.G. College, Yamuna Nagar                                                                                                                      | 4   |
|-----------------------------|-------------------------------------------------------------------------------------------------------------------------------------------------------------------------------------------------------------------|-----|
| Cultural Activities 2021-22 |                                                                                                                                                                                                                   |     |
| 17.09.2021                  | Rang Sandhya: One day festival<br>in collaboration with haryana<br>kala parishad, Ambala Mandal                                                                                                                   | 36  |
| 26.11.2021 to 27.11.2021    | Talent Show organized by college                                                                                                                                                                                  | 285 |
| 20.12.2022 to 22.12.2021    | 44th zonal youth festival held at<br>DAV College Sadhaura) and won<br>in 22 events out of 29<br>participation. The college also<br><b>won overall trophy.</b>                                                     | 112 |
| 01-12-2021                  | 3 day literary and fine arts<br>workshop cum competition held<br>at KUK                                                                                                                                           | 15  |
| 01-12-2021                  | 5 day Loor dance workshop held at KUK                                                                                                                                                                             | 5   |
| 19.02.2022 to 21.02.2022    | North Zone Inter University<br>Youth Festival held at KUK                                                                                                                                                         | 36  |
| 25.03.2022                  | Voice of KUK held at KUK                                                                                                                                                                                          | 2   |
| Sports Activity: 2020-21    |                                                                                                                                                                                                                   |     |
| 23-01-2021                  | 38th Sports Mela Symbolic<br>organized by college                                                                                                                                                                 | 125 |
| 21-06-2021                  | International Yoga Day<br>organized by college                                                                                                                                                                    | 200 |
| Cultural Activity: 2020-21  |                                                                                                                                                                                                                   |     |
| 01-01-2021                  | Cultural Activities organized by college                                                                                                                                                                          | 75  |
| 13-01-2021                  | Talent Show organized by college                                                                                                                                                                                  | 120 |
| 13-02-2021 to 15-02-2021    | 43rd Zonal Youth Festival held at<br>Maharaja Agarsen college<br>Jagadhri) and College won in 16<br>events out of 19 participations.<br>The college also won overall<br>trophy along with a trophy in<br>theatre. | 61  |
| 06-04-2021                  | Photography Competition<br>(Nostalgia) organized by college                                                                                                                                                       | 25  |
| Sports Activity: 2019-20    |                                                                                                                                                                                                                   |     |
| 18.09.2019 to 19.09.2019    | Badminton (Men) organized by<br>college zonal level                                                                                                                                                               | 48  |
|                             |                                                                                                                                                                                                                   |     |