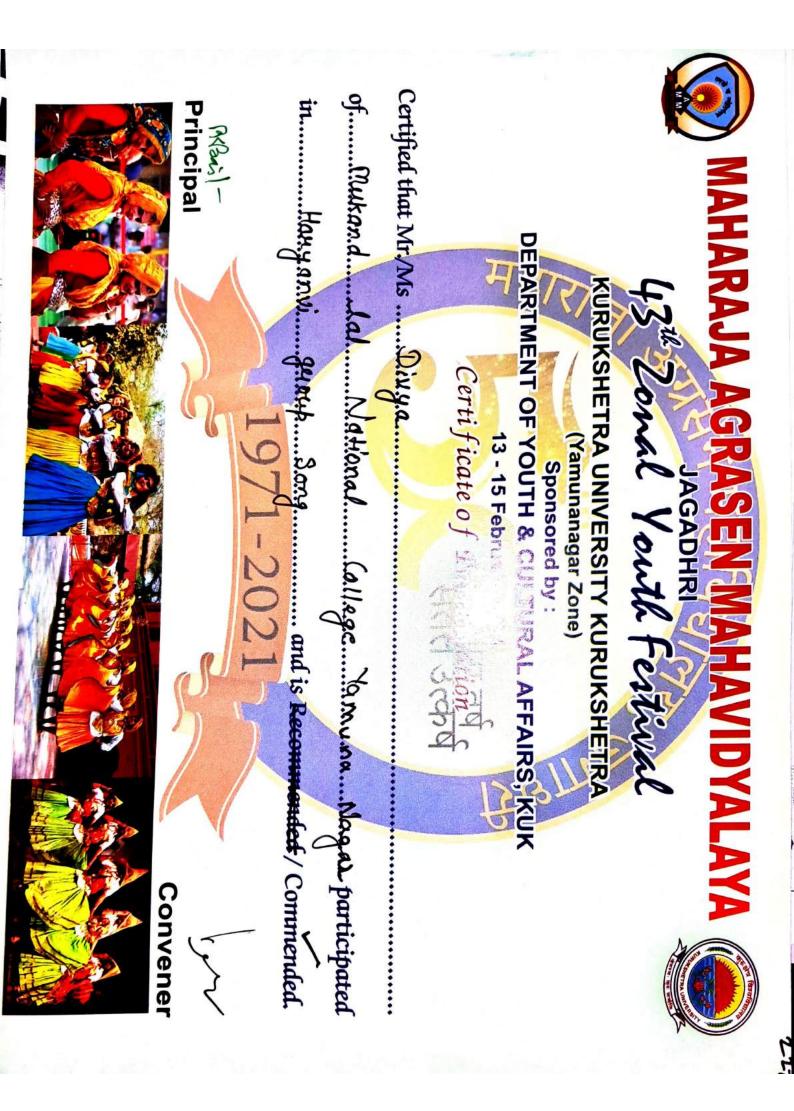

| 19.05.2022                  | District LevelYoga Competition<br>(Men) Championship held at<br>G.N.G. College, Yamuna Nagar                                                                                                                      | 4   |
|-----------------------------|-------------------------------------------------------------------------------------------------------------------------------------------------------------------------------------------------------------------|-----|
| Cultural Activities 2021-22 |                                                                                                                                                                                                                   |     |
| 17.09.2021                  | Rang Sandhya: One day festival<br>in collaboration with haryana<br>kala parishad, Ambala Mandal                                                                                                                   | 36  |
| 26.11.2021 to 27.11.2021    | Talent Show organized by college                                                                                                                                                                                  | 285 |
| 20.12.2022 to 22.12.2021    | 44th zonal youth festival held at<br>DAV College Sadhaura) and won<br>in 22 events out of 29<br>participation. The college also<br><b>won overall trophy.</b>                                                     | 112 |
| 01-12-2021                  | 3 day literary and fine arts<br>workshop cum competition held<br>at KUK                                                                                                                                           | 15  |
| 01-12-2021                  | 5 day Loor dance workshop held at KUK                                                                                                                                                                             | 5   |
| 19.02.2022 to 21.02.2022    | North Zone Inter University<br>Youth Festival held at KUK                                                                                                                                                         | 36  |
| 25.03.2022                  | Voice of KUK held at KUK                                                                                                                                                                                          | 2   |
| Sports Activity: 2020-21    |                                                                                                                                                                                                                   |     |
| 23-01-2021                  | 38th Sports Mela Symbolic<br>organized by college                                                                                                                                                                 | 125 |
| 21-06-2021                  | International Yoga Day<br>organized by college                                                                                                                                                                    | 200 |
| Cultural Activity: 2020-21  |                                                                                                                                                                                                                   |     |
| 01-01-2021                  | Cultural Activities organized by college                                                                                                                                                                          | 75  |
| 13-01-2021                  | Talent Show organized by college                                                                                                                                                                                  | 120 |
| 13-02-2021 to 15-02-2021    | 43rd Zonal Youth Festival held at<br>Maharaja Agarsen college<br>Jagadhri) and College won in 16<br>events out of 19 participations.<br>The college also won overall<br>trophy along with a trophy in<br>theatre. | 61  |
| 06-04-2021                  | Photography Competition<br>(Nostalgia) organized by college                                                                                                                                                       | 25  |
| Sports Activity: 2019-20    |                                                                                                                                                                                                                   |     |
| 18.09.2019 to 19.09.2019    | Badminton (Men) organized by<br>college zonal level                                                                                                                                                               | 48  |
|                             |                                                                                                                                                                                                                   |     |