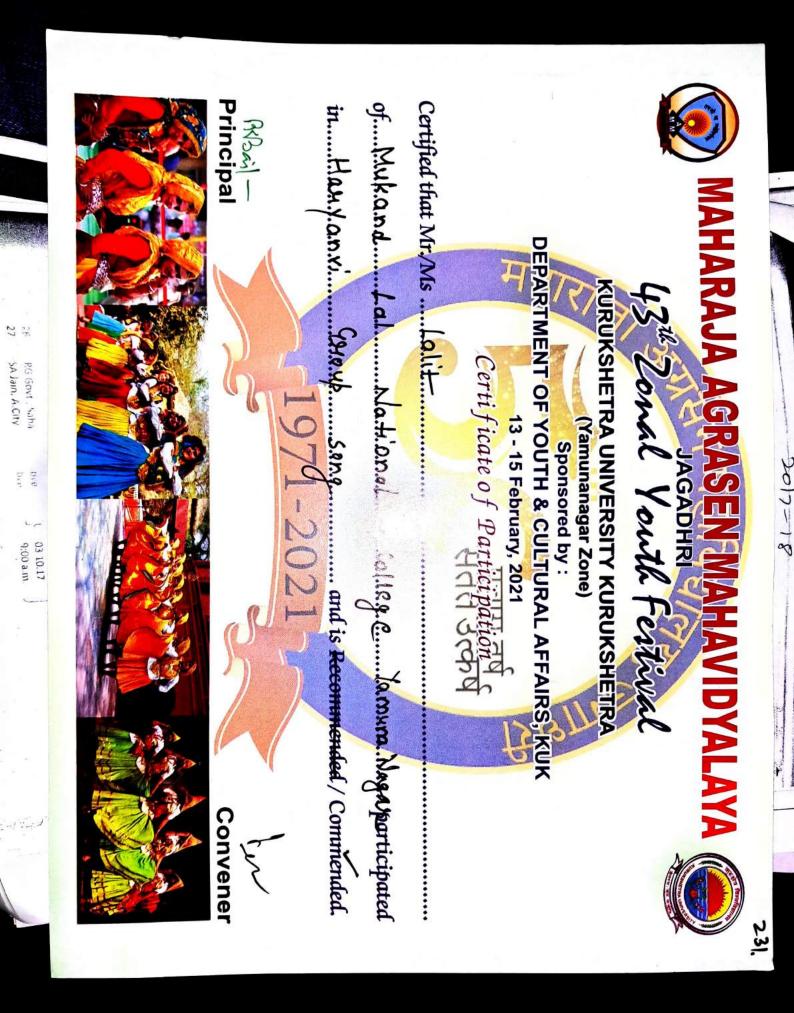

| 19.05.2022                  | District LevelYoga Competition<br>(Men) Championship held at<br>G.N.G. College, Yamuna Nagar                                                                                                                      | 4   |
|-----------------------------|-------------------------------------------------------------------------------------------------------------------------------------------------------------------------------------------------------------------|-----|
| Cultural Activities 2021-22 |                                                                                                                                                                                                                   |     |
| 17.09.2021                  | Rang Sandhya: One day festival<br>in collaboration with haryana<br>kala parishad, Ambala Mandal                                                                                                                   | 36  |
| 26.11.2021 to 27.11.2021    | Talent Show organized by college                                                                                                                                                                                  | 285 |
| 20.12.2022 to 22.12.2021    | 44th zonal youth festival held at<br>DAV College Sadhaura) and won<br>in 22 events out of 29<br>participation. The college also<br><b>won overall trophy.</b>                                                     | 112 |
| 01-12-2021                  | 3 day literary and fine arts<br>workshop cum competition held<br>at KUK                                                                                                                                           | 15  |
| 01-12-2021                  | 5 day Loor dance workshop held at KUK                                                                                                                                                                             | 5   |
| 19.02.2022 to 21.02.2022    | North Zone Inter University<br>Youth Festival held at KUK                                                                                                                                                         | 36  |
| 25.03.2022                  | Voice of KUK held at KUK                                                                                                                                                                                          | 2   |
| Sports Activity: 2020-21    |                                                                                                                                                                                                                   |     |
| 23-01-2021                  | 38th Sports Mela Symbolic<br>organized by college                                                                                                                                                                 | 125 |
| 21-06-2021                  | International Yoga Day<br>organized by college                                                                                                                                                                    | 200 |
| Cultural Activity: 2020-21  |                                                                                                                                                                                                                   |     |
| 01-01-2021                  | Cultural Activities organized by college                                                                                                                                                                          | 75  |
| 13-01-2021                  | Talent Show organized by college                                                                                                                                                                                  | 120 |
| 13-02-2021 to 15-02-2021    | 43rd Zonal Youth Festival held at<br>Maharaja Agarsen college<br>Jagadhri) and College won in 16<br>events out of 19 participations.<br>The college also won overall<br>trophy along with a trophy in<br>theatre. | 61  |
| 06-04-2021                  | Photography Competition<br>(Nostalgia) organized by college                                                                                                                                                       | 25  |
| Sports Activity: 2019-20    |                                                                                                                                                                                                                   |     |
| 18.09.2019 to 19.09.2019    | Badminton (Men) organized by<br>college zonal level                                                                                                                                                               | 48  |
|                             |                                                                                                                                                                                                                   |     |