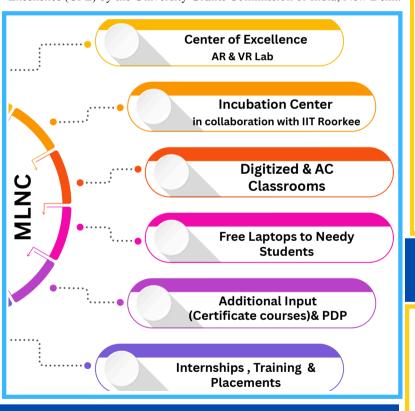

## **WHY CHOOSE MUKAND?**

#### Infrastructure

- Well equipped Smart Rooms
- · 250 seater Conference Hall
- A world class 1000 seater auditorium
- Well-resourced Language Labs
- Girls Hostel(AC/Non AC)
- · Energy Efficient Campus
- Incubation Center
- Recording Room
- 100% Power Backup
- AR, VR Lab